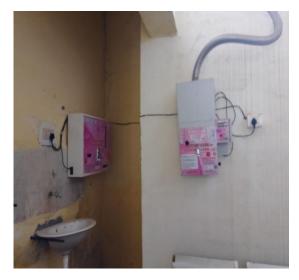

## Common room -

The common room and wash rooms in the college building for the convenience of the students with chairs and tables for taking their relaxing. The Female's toilets are equipped with a sanitary napkin vending machine and mirrors.

(B)

Pics - (A) Common room for Female Students in Institute.

(B) Sanitary pad machine present in Female common room.

Pic - (A) By Women's committee member redressal regarding's female student's problems.