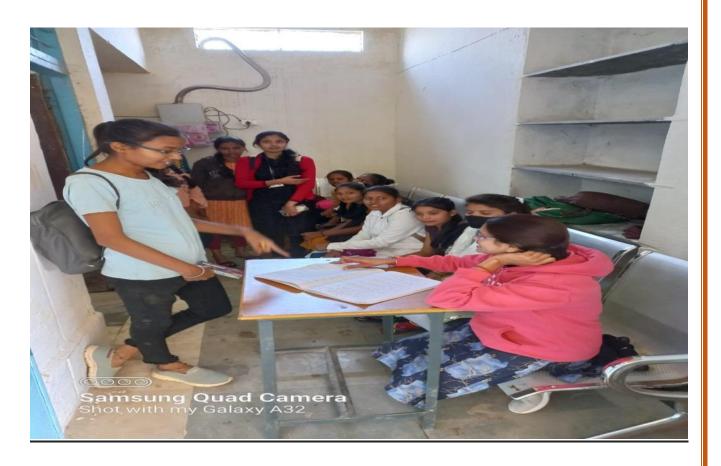

(B)

Pics - (A) Common room for Female Students in Institute.

(B) Sanitary pad machine present in Female common room.

Pic - (A) By Women's committee member redressal regarding's female student's problems.